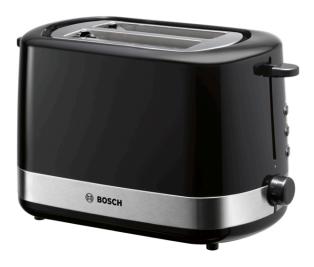

# Compact toaster, Black TAT7403

## A good breakfast needs delicious toast

• **Defrost and warm-up setting:** defreezes your toast and makes it crunchy

#### Comfort

- Wattage: 800 W
- Variable browning control
- Electronic sensor for consistent toasting performance
- Automatic bread centering for even toasting
- Large-surface heating element

### **Excellent Results**

- For two slices of toast
- Frozen bread setting
- Reheat function
- High lift for easy removing small bread
- Bun warmer, intergrated to fold away
- Removable crumb tray for easy cleaning
- Easy storage: Cord keeper for simple and quick storage of the cable

### Safety

- Illuminated cancel button
- Safety switch-off if toast becomes stuck